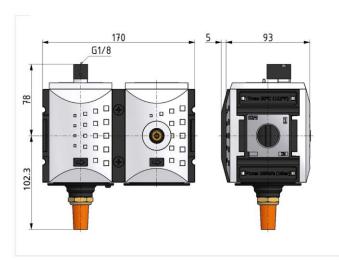

Housing PA66 GF60

Connecting thread Material: Die-cast zinc

Flow rate measurement At  $P_2 = 6$  bar and pressure drop  $\Delta_p = 1$  bar

| Filling unit, pneumatically operated, adjustable filling time |            |        |      |             |                    |  |
|---------------------------------------------------------------|------------|--------|------|-------------|--------------------|--|
| Art. No.                                                      | Type No.   | Thread | Size | Exhaust air | Flow rate<br>I/min |  |
| 156636                                                        | FU 994-137 | G 3/4  | 4    | G 1/2       | 9000               |  |
| 156637                                                        | FU 995-137 | G 1    | 4    | G 1/2       | 9000               |  |