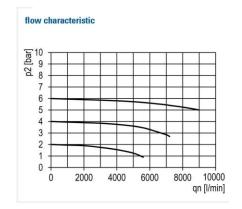

Housing PA66 GF60

Connecting thread Material: Die-cast zinc

Flow rate measurement At  $P_2 = 6$  bar and pressure drop  $\Delta_p = 1$  bar

| Filling unit, pneumatically operated, adjustable filling time |            |        |      |             |                    |  |
|---------------------------------------------------------------|------------|--------|------|-------------|--------------------|--|
| Art. No.                                                      | Type No.   | Thread | Size | Exhaust air | Flow rate<br>I/min |  |
| 156636                                                        | FU 994-137 | G 3/4  | 4    | G 1/2       | 9000               |  |
| 156637                                                        | FU 995-137 | G 1    | 4    | G 1/2       | 9000               |  |