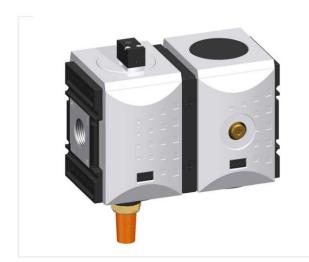

## Filling unit

pneumatically operated Art. No. 156636 and 156637

P 1-496 e

»FUTURA« series

The filling unit protects devices connected downstream by ensuring a gradual build-up of pressure.

The unit consists of a 3/2-way valve including silencer and a filling valve (start-up valve).

## Filling unit

pneumatically operated Art. No. 156636 and 156637