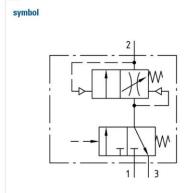

## Filling unit

pneumatically operated Art. No. 156636 and 156637

P 1-496 e

»FUTURA« series

The filling unit protects devices connected downstream by ensuring a gradual build-up of pressure.

The unit consists of a 3/2-way valve including silencer and a filling valve (start-up valve).

It is connected and disconnected by means of the 3/2-way valve.

The filling time can be altered by turning the adjusting screw.

Input pressure 2.5 - 16 bar Temperature range -10 °C to 50 °C

Medium Compressed air, neutral gases